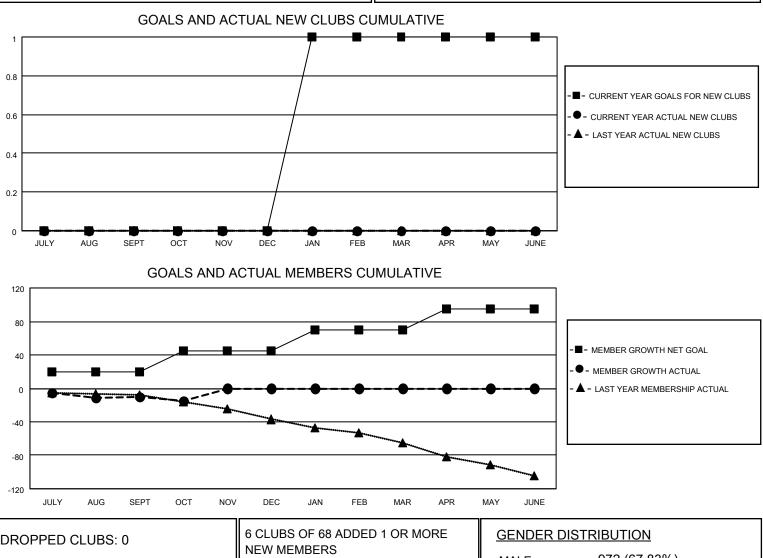

## LOCATION AUSTRALIA

District 201V2

Results as of: 10/31/2020

| Clubs                 |               |           |               | Members               |                         |                         |                                                    |  |  |
|-----------------------|---------------|-----------|---------------|-----------------------|-------------------------|-------------------------|----------------------------------------------------|--|--|
| RESULTS FOR 2020-2021 |               |           |               | RESULTS FOR 2020-2021 |                         |                         |                                                    |  |  |
| QUARTER               | NEW CLUB GOAL | NEW CLUBS | DROPPED CLUBS | QUARTER               | IBER GROWTH NET<br>GOAL | MEMBER GROWTH<br>ACTUAL | DROPPED<br>MEMBERS ACTUAL<br>(including transfers) |  |  |
| JULY/AUG/SEPT         | 0             | 0         | 0             | JULY/AUG/SEPT         | 20                      | 16                      | 20                                                 |  |  |
| OCT/NOV/DEC           | 0             | 0         | 0             | OCT/NOV/DEC           | 25                      | 3                       | 8                                                  |  |  |
| JAN/FEB/MAR           | 1             | 0         | 0             | JAN/FEB/MAR           | 25                      | 0                       | 0                                                  |  |  |
| APR/MAY/JUNE          | 0             | 0         | 0             | APR/MAY/JUNE          | 25                      | 0                       | 0                                                  |  |  |

| DROPPED CLUBS: 0 |    | 6 CLUBS OF 68 ADDED 1 OR MORE | GENDER DISTRIBUTION        |              |     |
|------------------|----|-------------------------------|----------------------------|--------------|-----|
|                  |    | NEW MEMBERS                   | MALE                       | 972 (67.83%) |     |
|                  |    |                               | FEMALE                     | 461 (32.17%) |     |
| DROPPED MEMBERS  |    |                               |                            |              |     |
| DECEASED         | 5  | CLICK HERE FOR CUMULATIVE     | TOTAL FAMILY UNIT MEMBERS  |              | 222 |
| CLUB CANCELLED   | 0  | MEMBERSHIP DATA               |                            |              |     |
| OTHER            | 23 |                               | FAMILY MEMBERS PAYING HALF |              | 111 |
| TOTAL            | 28 |                               |                            |              |     |
|                  |    | _                             |                            |              |     |